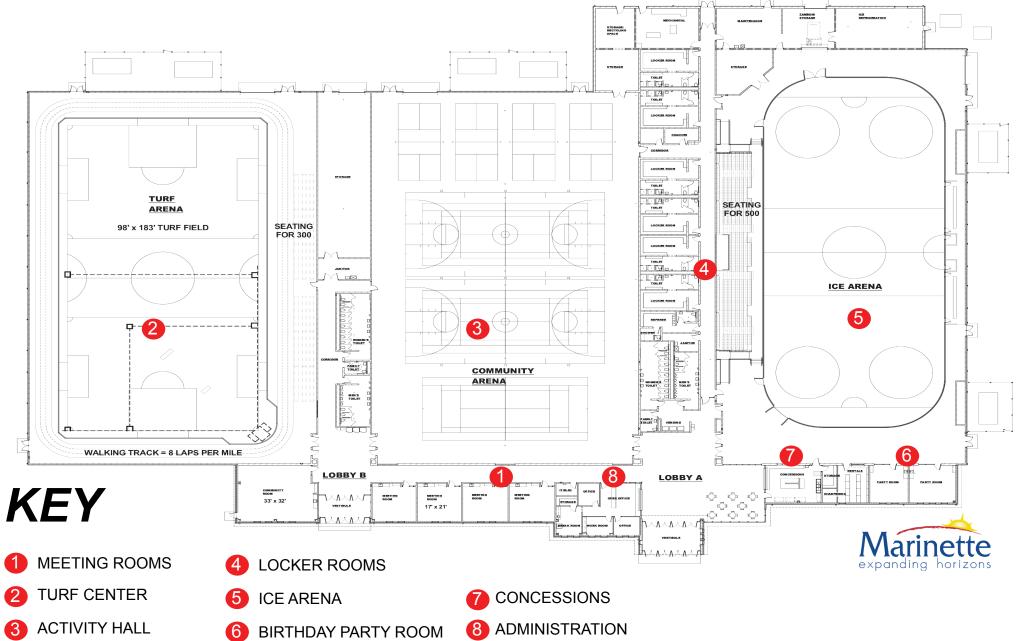

ue offers complimentary guest parking. Large overhead doors make load-in easy for machinery, vehicles and other large exhibits and indoor displays. A multitude of high-tech electrical, AV and Internet services are also offered.

For over-night stays, there are a variety of hotel rooms nearby. The immediate area also offers a multitude of dining and entertainment options for convenient off-site activities for exhibitors, attendees and other special guests.

The friendly and knowledgeable staff at the Community REC Center take great pride in assisting you with your every need.

### **Community REC Center**

2501 Pierce Ave., Marinette, WI 54143 715-732-2006 WWW.MARINETTE.WI.US





Bay Area Medical Center An Aurora Health Care Affiliate Aurora BayCare Medical Center

# self-guided TOUR MAP